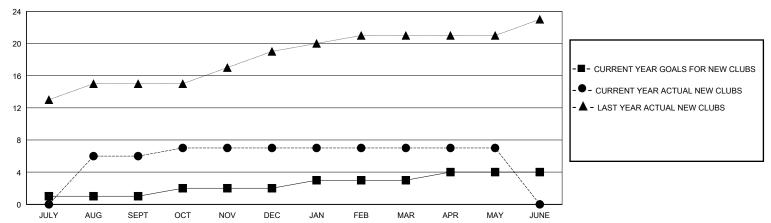

| 6           | 0             | JULY/AUG/SEPT         | 100                     | 381                     | 289                                                |  |
| OCT/NOV/DEC   | 1             | 1           | 24            | OCT/NOV/DEC           | 100                     | 87                      | 812                                                |  |
| JAN/FEB/MAR   | 1             | 0           | 0             | JAN/FEB/MAR           | 100                     | 298                     | 115                                                |  |
| APR/MAY/JUNE  | 1             | 0           | 0             | APR/MAY/JUNE          | 100                     | 141                     | 84                                                 |  |

## GOALS AND ACTUAL NEW CLUBS CUMULATIVE



## GOALS AND ACTUAL MEMBERS CUMULATIVE



| DROPPED CLUBS: 24            |       | 129 CLUBS OF 221 ADDED 1 OR MORE<br>NEW MEMBERS | GENDER DISTRIBUTION  MALE 7,789 (90.14%)  FEMALE 852 (9.86%) |     |       |
|------------------------------|-------|-------------------------------------------------|--------------------------------------------------------------|-----|-------|
| DROPPED MEMBERS              |       |                                                 |                                                              | , , |       |
| DECEASED                     | 24    | CLICK HERE FOR CUMULATIVE                       | TOTAL FAMILY UNIT MEMBERS                                    |     | 1,214 |
| CLUB CANCELLED 551 OTHER 725 |       | MEMBERSHIP DATA