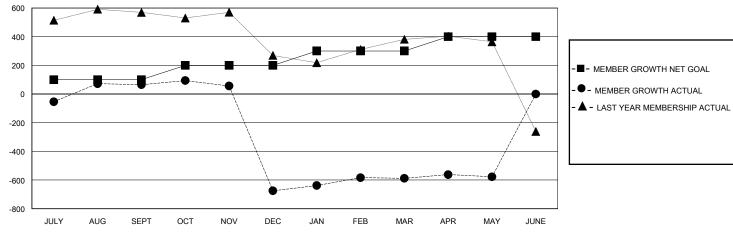

## GOALS AND ACTUAL MEMBERS CUMULATIVE

| DROPPED CLUBS: 24            |       | 129 CLUBS OF 221 ADDED 1 OR MORE<br>NEW MEMBERS | GENDER DISTRIBUTION  MALE 7,789 (90.14%)  FEMALE 852 (9.86%) |     |       |
|------------------------------|-------|-------------------------------------------------|--------------------------------------------------------------|-----|-------|
| DROPPED MEMBERS              |       |                                                 |                                                              | , , |       |
| DECEASED                     | 24    | CLICK HERE FOR CUMULATIVE                       | TOTAL FAMILY UNIT MEMBERS                                    |     | 1,214 |
| CLUB CANCELLED 551 OTHER 725 |       | MEMBERSHIP DATA                                 | FAMILY MEMBERS PAYING HALF                                   |     | 665   |
| TOTAL                        | 1 300 | Į                                               |                                                              |     |       |